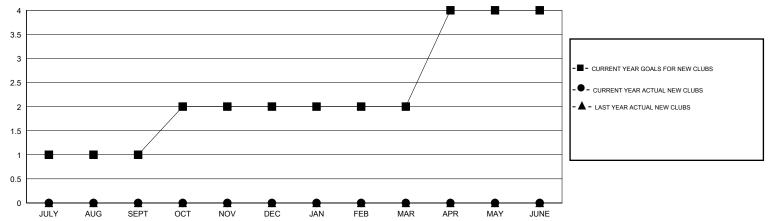

## **LOCATION REP OF SOUTH AFRICA**

GMT CA 6-Afi

|                         |                  | Clubs            |                  |                  |                            |                    | Members                             |                    |                  |
|-------------------------|------------------|------------------|------------------|------------------|----------------------------|--------------------|-------------------------------------|--------------------|------------------|
|                         | RESUL            | TS FOR 2016-2017 |                  |                  | RESULTS FOR 2016-2017      |                    |                                     |                    |                  |
| QUARTER                 | NEW CLUB<br>GOAL | NEW CLUBS        | DROPPED<br>CLUBS | NET<br>GAIN/LOSS | QUARTER                    | NEW MEMBER<br>GOAL | CHARTER AND<br>NEW MEMBERS<br>ADDED | DROPPED<br>MEMBERS | NET<br>GAIN/LOSS |
| JULY/AUG/SEPT           | 1                | 0                | 0                | 0                | JULY/AUG/SEPT              | 40                 | 10<br>0                             | 8                  | 2                |
| OCT/NOV/DEC JAN/FEB/MAR | 0                | 0<br>0<br>0      | 0<br>0<br>0      | 0                | OCT/NOV/DEC<br>JAN/FEB/MAR | 60<br>25<br>70     | 0                                   | 0<br>0<br>0        | 0                |
| APR/MAY/JUNE            | 2                | U                | U                | U                | APR/MAY/JUNE               | 70                 | 0                                   | 0                  | 0                |

## GOALS AND ACTUAL NEW CLUBS CUMULATIVE

| -■-  | CURRENT YEAR GOALS FOR NEW |
|------|----------------------------|
| MEMA | EDG                        |

- CURRENT YEAR ACTUAL MEMBERS

- ▲ - LAST YEAR ACTUAL MEMBERS