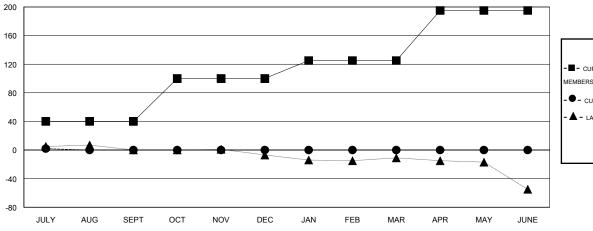

## **LOCATION REP OF SOUTH AFRICA**

GMT CA 6-Afi

|                         |                  | Clubs            |                  |                  |                            |                    | Members                             |                    |                  |
|-------------------------|------------------|------------------|------------------|------------------|----------------------------|--------------------|-------------------------------------|--------------------|------------------|
|                         | RESUL            | TS FOR 2016-2017 |                  |                  | RESULTS FOR 2016-2017      |                    |                                     |                    |                  |
| QUARTER                 | NEW CLUB<br>GOAL | NEW CLUBS        | DROPPED<br>CLUBS | NET<br>GAIN/LOSS | QUARTER                    | NEW MEMBER<br>GOAL | CHARTER AND<br>NEW MEMBERS<br>ADDED | DROPPED<br>MEMBERS | NET<br>GAIN/LOSS |
| JULY/AUG/SEPT           | 1                | 0                | 0                | 0                | JULY/AUG/SEPT              | 40                 | 10<br>0                             | 8                  | 2                |
| OCT/NOV/DEC JAN/FEB/MAR | 0                | 0<br>0<br>0      | 0<br>0<br>0      | 0                | OCT/NOV/DEC<br>JAN/FEB/MAR | 60<br>25<br>70     | 0                                   | 0<br>0<br>0        | 0                |
| APR/MAY/JUNE            | 2                | U                | U                | U                | APR/MAY/JUNE               | 70                 | 0                                   | 0                  | 0                |

## GOALS AND ACTUAL NEW CLUBS CUMULATIVE

| -■-  | CURRENT YEAR GOALS FOR NEW |
|------|----------------------------|
| MEMA | EDG                        |

- CURRENT YEAR ACTUAL MEMBERS

- ▲ - LAST YEAR ACTUAL MEMBERS